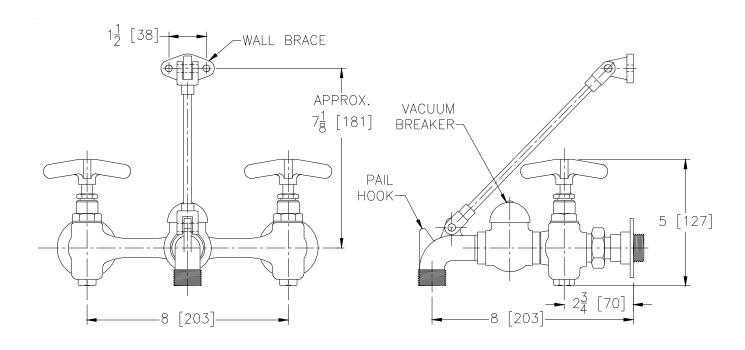

## **ENGINEERING SPECIFICATION: Z1996-SF**

Service Sink Faucet - Chrome plated service faucet, complete with vacuum breaker, integral stops, adjustable wall brace, pail hook, four-arm hot and cold handles and 3/4" [19mm] hose thread on spout. Water inlets are for 1/2" [13mm] pipe and are eccentric on an 8" [203mm] centerline. (Note: Atmosphere vacuum breaker not intended for continuous pressure applications.)