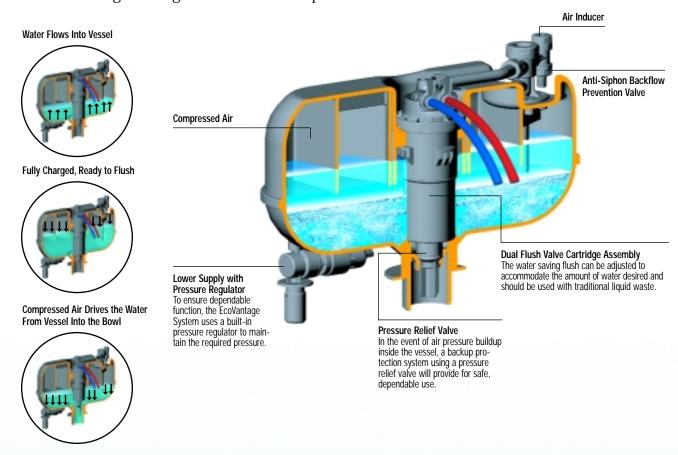

## **Zurn EcoVantage Systems**

EcoVantage has revolutionized the industry by introducing a dedicated pressure tank and bowl combination that is engineered for optimal paired performance backed by a 10-year warranty.

## **LEED/Green Conservation Solutions**

The water conserving 1.0 gallon flush or dual flush EcoVantage toilet can save 40% more than any competitive 1.6 gallon single function system on the market. The EcoVantage dual flush design provides the user the choice of 1.0 gallon [4 liters] for liquid waste and 1.6 gallons [6 liters] for discharging solid waste.

## Save 40% more water than any conventional 1.6 pressure type units.

EcoVantage 1.0 gallon single flush or dual flush systems use pressure instead of gravity to create a strong flushing action for either liquid or solid waste.

# **EcoVantage Features**