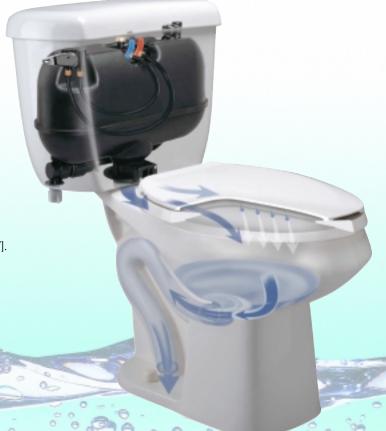

## **Zurn EcoVantage Systems**

EcoVantage has revolutionized the industry by introducing a dedicated pressure tank and bowl combination that is engineered for optimal paired performance backed by a 10-year warranty.

## Save 40% more water than any conventional 1.6 pressure type units.

EcoVantage 1.0 gallon single flush or dual flush systems use pressure instead of gravity to create a strong flushing action for either liquid or solid waste.

## **Simple Installation:**

DFC valve can be mounted in several locations within tank.

After DFC valve is in place, handle snap-locks onto valve.

Dual position flush-action can be changed for either operation: 1.0 gal. up or down (or) 1.6 gal. up or down, by simply reversing the DFC supply lines. No tools required.