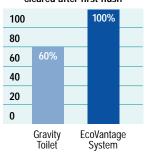

#### Number of times bowl is cleared after first flush

# **Industry Leading MaP Performance – Superior Flushing Action**

- Water conserving and standard flush MaP performance test rating of 1,000 grams miso paste.\*
- Superior drain line carry.
- Outperforms gravity/siphon jet systems.
- · Quiet flush.