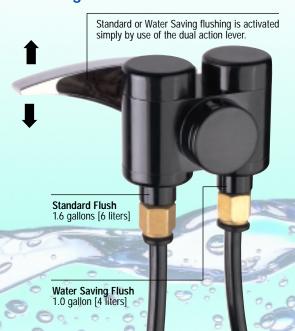

## **LEED/Green Conservation Solutions**

The water conserving 1.0 gallon flush or dual flush EcoVantage toilet can save 40% more than any competitive 1.6 gallon single function system on the market. The EcoVantage dual flush design provides the user the choice of 1.0 gallon [4 liters] for liquid waste and 1.6 gallons [6 liters] for discharging solid waste.

### User Selects Flush ...

## Save 40% more water than any conventional 1.6 pressure type units.

EcoVantage 1.0 gallon single flush or dual flush systems use pressure instead of gravity to create a strong flushing action for either liquid or solid waste.