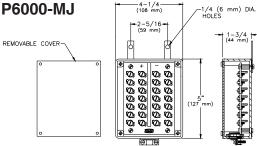

#### P6000-MJ

ENGINEERING SPECIFICATION: Zurn P6000-MJ - The Mini Junction Box is a 4-1/4" [108mm] x 5" [127mm] x 1-3/4" [44mm] electrical enclosure designed to connect up to ten Zurn sensor unrinals/closets. The unit includes a high impact plastic enclosure with polarity marked terminal board, high impact plastic cover panel, wall mounting tabs, integral strain relief, and illustrative wiring diagram.