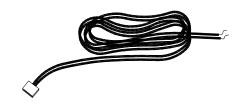

## **ENGINEERING SPECIFICATION: Zurn PEMS6000-CW-IS** Connecting Wire - Connecting wire for ZEMS-IS to connect power to sensor operator. Comes with molex connector and is 10' in length. Wire is 24 gage.