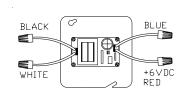

## **ENGINEERING SPECIFICATION: Zurn PEMS6000-CW-IS** Connecting Wire - Connecting wire for ZEMS-IS to connect power to sensor operator. Comes with molex connector and is 10' in length. Wire is 24 gage.