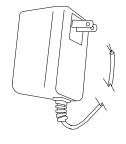

# **ENGINEERING SPECIFICATION: Z6000-PC6 Plug-In Power**

Converter - Plug-in Power Converter is designed to provice 6VDC power for 1-10 Zurn 6VDC sensor flush valves. Power converter plugs into 120VAC outlet (supplied by others) located convenient to flush valves. Electrical characteristics: Input: 120VAC 60Hz 35w Output: 6VDC 1.5A