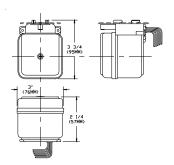

### P6000-BB

**ENGINEERING SPECIFICATION: Zurn P6000-BB AquaSense** Battery Backup - The battery backup module is designed to supply power for up to 10 ZEMS - sensor flush valves in the event of main power failure. The battery backup is furnished complete with battery pack, mounting plate for battery pack, low battery indicator light, mounting plate for indicator light and batteries (4 "D" cell alkaline batteries).