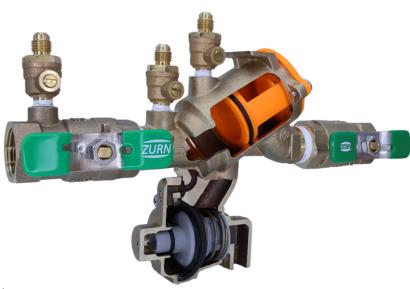

## Zurn Wilkins 900XL3 Winterization Tool

Winterize irrigation lines quickly and easily

With sizes to fit the entire 950XL3 and 975XL3 backflow preventer series, the Zurn Wilkins 900XL3 Winterization Tool provides contractors with the quickest way to blow out irrigation lines downstream of the backflow.

## **Range of Sizes**

- Available for all 900XL3 variations, with sizes to fit the 950XL3 and 975XL3 backflow preventer series
- Compatible with irrigation systems where winterization is required

Form No. 480-288, 4/24 | Patent zurn.com/patents
US 1.855.ONE.ZURN CANADA 1.877.892.5216
ZURN.COM