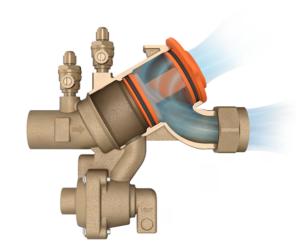

## Zurn Wilkins 900XL3 Winterization Tool

Winterize irrigation lines quickly and easily

With sizes to fit the entire 950XL3 and 975XL3 backflow preventer series, the Zurn Wilkins 900XL3 Winterization Tool provides contractors with the quickest way to blow out irrigation lines downstream of the backflow.

## **Leading Performance**

- Innovative design makes it quick and easy to blow out irrigation lines downstream of the backflow
- **Prevents damage** from water expansion due to freezing

## **Save Time**

- Reduces time and cost for winterizing irrigation lines
- Fitted seal holds tool in place for faster line clearing