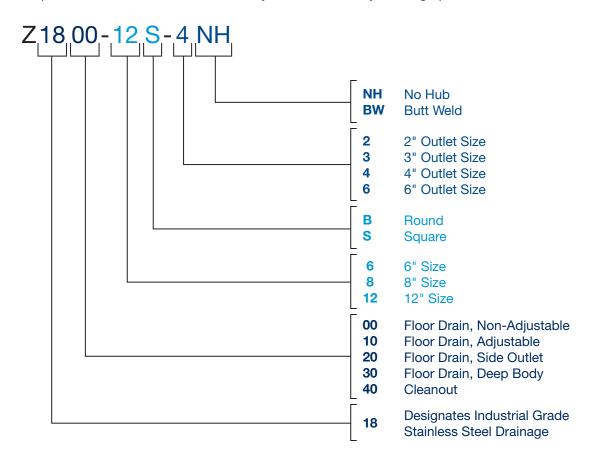

## **Product Nomenclature**

To ease selection and ordering, the Z1800 series utilizes a simple numbering convention to specify size, shape, and feature. Below we have the system defined for you in a graphic.

## Example configurations are below:

| Z1800-6B-3BW | Floor Drain, Non-Adjustable | 6" Round top,  | 3" Butt Weld Connection |
|--------------|-----------------------------|----------------|-------------------------|
| Z1840-6S-2NH | Cleanout                    | 6" Square top, | 2" No Hub Connection    |
| Z1810-8B-4BW | Floor Drain, Adjustable     | 8" Round top,  | 4" Butt Weld Connection |