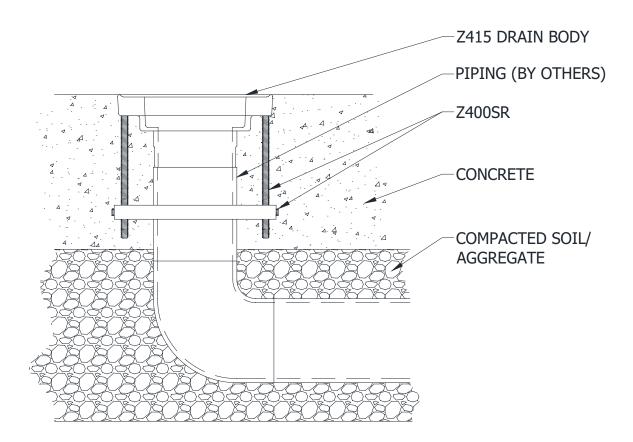

Design and Dimensional Data (inches and [mm]) are Subject to Manufacturing Tolerances and Change Without Notice

Attach threaded rods of Z400SR to underside threaded bosses of the drain body. Feed rods through the (4) holes of the Z400SR plate and hand tighten set screws at desired length. Attach drain body and Z400SR assembly to pipe stub and tighten set screws against pipe. Adjust threaded rods and set screws until drain is firmly attached to pipe and level. Pour structural slab to top surface of drain body.