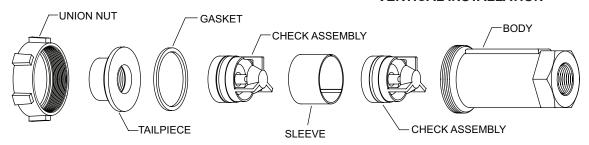

#### **MAINTENANCE**

Servicing the Model 700FP involves replacing the check assemblies.

- 1. Turn off inlet water supply.
- 2. Loosen union nut.
- 3. Remove Model 700FP from the line.
- 4. Note the direction of check assemblies. Push check assemblies out of valve.
- 5. Clean inside of valve body.
- 6. Replace parts in reverse order of removal. Make sure check assemblies are installed in correct direction.
- 7. Reinstall valve and turn on water.