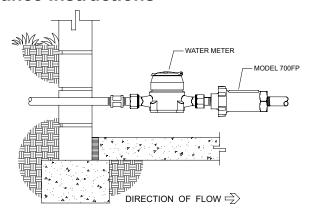

#### INDOOR INSTALLATION

#### **INSTALLATION INSTRUCTIONS**

- 1. Before installation of valve, flush lines thoroughly to remove all foreign matter from the line. ZURN WILKINS recommends installing a Model SXL wye strainer upstream of the valve to prevent fouling of the checks. CAUTION: Do not use a strainer in seldom used emergency lines such as fire lines.
- 2. The ZURN WILKINS Model 700FP is not position sensitive. It may be installed horizontally or vertically.
- 3. Install the Model 700FP in a location that will be easy to reach for future maintenance.
- 4. Use caution when soldering near valve. Remove check assemblies if excessive heat will be applied to valve.
- 5. The Model 700FP must be protected from freezing.
- 6. Do not install the Model 700FP where it will be subjected to pressure greater than 175 psi or temperature greater than 180° F.