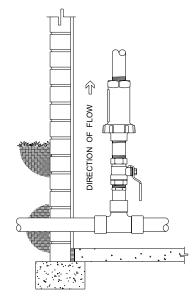

#### VERTICAL INSTALLATION

WARRANTY: ZURN WILKINS Valves are guaranteed against defects of material or workmanship when used for the services recommended. If in any recommended service, a defect develops due to material or workmanship, and the device is returned, freight prepaid, to ZURN WILKINS within 12 months from date of purchase, it will be repaired or replaced free of charge. ZURN WILKINS' liability shall be limited to our agreement to repair or replace the valve only.

#### **INSTALLATION INSTRUCTIONS**

- 1. Before installation of valve, flush lines thoroughly to remove all foreign matter from the line. ZURN WILKINS recommends installing a Model SXL wye strainer upstream of the valve to prevent fouling of the checks. CAUTION: Do not use a strainer in seldom used emergency lines such as fire lines.
- 2. The ZURN WILKINS Model 700FP is not position sensitive. It may be installed horizontally or vertically.
- 3. Install the Model 700FP in a location that will be easy to reach for future maintenance.
- 4. Use caution when soldering near valve. Remove check assemblies if excessive heat will be applied to valve.
- 5. The Model 700FP must be protected from freezing.
- 6. Do not install the Model 700FP where it will be subjected to pressure greater than 175 psi or temperature greater than 180° F.