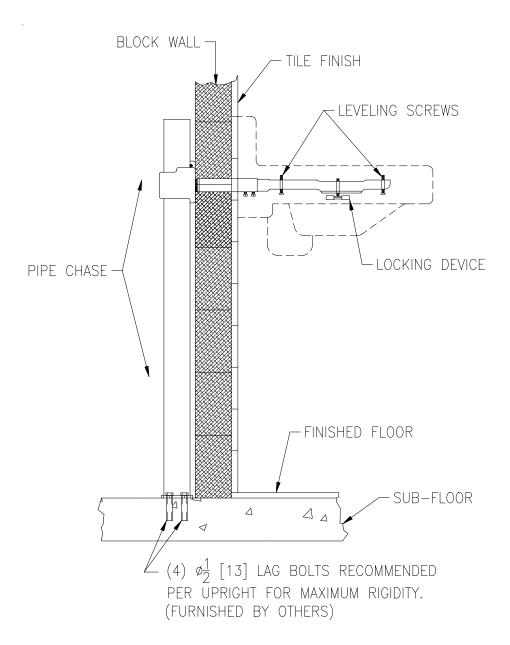

## Z-1231-SL WALL LAVATORY CONCEALED ARM SYSTEM

Installed behind a block wall. The fixture is installed over cast iron arms and leveled by use of four leveling screws. Securing the fixture is accomplished by turning down the locking devices.