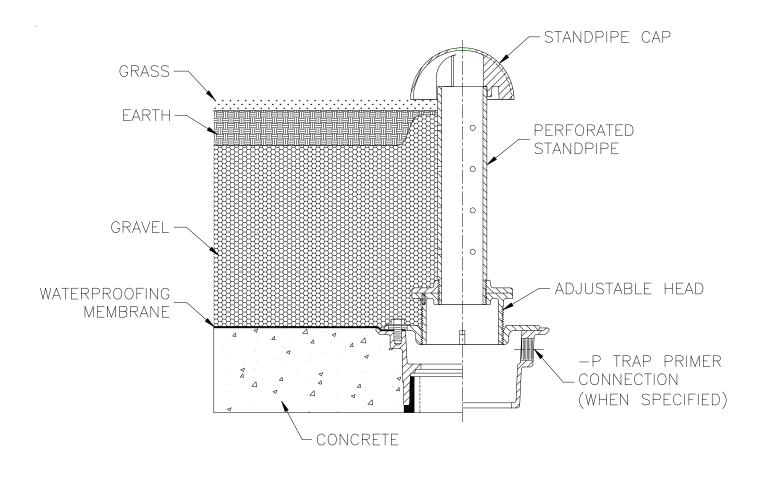

## TYPICAL INSTALLATION Z350 PLANTING AREA DRAIN

Dimensional Data (inches and [mm]) are Subject to Manufacturing Tolerances and Change Without Notice

## Z-350 PLANTING AREA DRAIN

Planting Area Drains are ideally suited for indoor atrium areas, outdoor roof top promenade deck areas, and ground level planting areas where excess water must be drained. Perforated standpipe should be encased in gravel to allow adequate percolation. For other available planting area drains see Z348, Z349 and Z352.