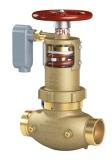

## **Pressure-Tru®** Fire Valve Order Form

ZW5004 2-1/2" Sprinkler Floor Control Valve, Field Adjustable

| Customer/Location | Date      |
|-------------------|-----------|
| Contact           | Ref. P.O. |
| Email             | Phone     |

| BODY CONFIGURATION |                       |  |
|--------------------|-----------------------|--|
| Must               | Angle Body (Standard) |  |
| Check One          | IL - Globe Body       |  |

| BODY END CONNECTION OPTIONS |                              |  |
|-----------------------------|------------------------------|--|
| Must                        | 2-1/2" NPT Thread (Standard) |  |
| Check One                   | <b>G</b> - 2-1/2" Grooved    |  |