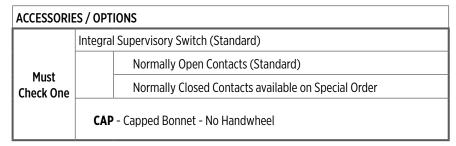

| BODY CONFIGURATION |                       |  |
|--------------------|-----------------------|--|
| Must               | Angle Body (Standard) |  |
| Check One          | IL - Globe Body       |  |

| BODY END CONNECTION OPTIONS |                              |  |
|-----------------------------|------------------------------|--|
| Must                        | 2-1/2" NPT Thread (Standard) |  |
| Check One                   | <b>G</b> - 2-1/2" Grooved    |  |