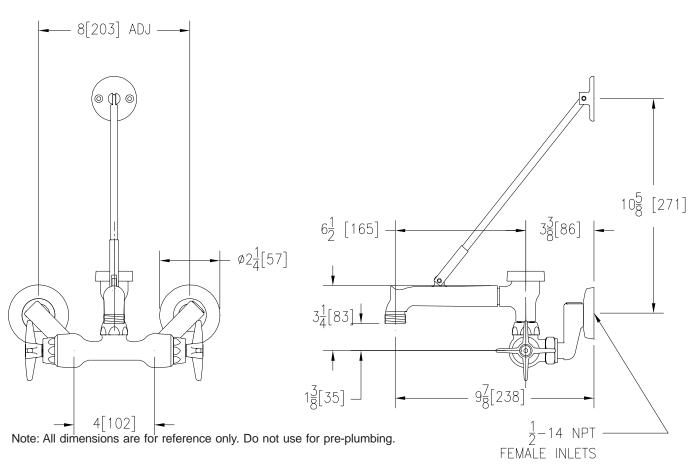

## Engineering Specifications: Zurn AquaSpec® Z841M2

Polished chrome-plated cast brass service sink faucet with quarter turn ceramic disc cartridges, 2-1/2" [64mm] long swivel inlets (with integral stops) providing adjustable centers from 4" [102mm] to 8-3/8" [213mm] and a 6" [152mm] centerline cast brass vacuum breaker spout with an integral 3/4" hose threaded outlet, pail hook and wall brace. Unit is provided with vandal-resistant color-coded metal four arm handles. (Note: Atmoshperic vacuum breaker not intended for continuous pressure applications.)