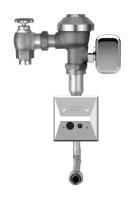

#### **ARCHITECTURAL & ENGINEERING SPECIFICATION**

Concealed, quiet diaphragm-type, rough brass flushometer valve. Complete with Zurn's AquaVantage® TPE, chloramine resistant, dual seal diaphragm with a clog resistant, triple filtered by-pass. The valve incorporates a 6VDC motor actuator, an automatic sensor with capacitive sensing override push button, high impact resistant polycarbonate housing and chrome plated plastic cover with manual override push button and 10 degree angled sensor.

#### **PRODUCT FEATURES**

- Zurn's AquaVantage® TPE diaphragm Clog Resistant by-pass Chloramine resistant Dual seal
- · Proprietary DR resistant low lead brass alloy
- Actuator

ZEMS 6 VDC Motorized Actuator

- · Automatic Sensor
  - Fully configurable sensor range adjustment 48 or 168 hour trap seal flush Capacitive sensing push button override
- · Electronic Override Button
- Control Stop

Internal siphon-guard protection Sweat solder kit

- · Vacuum Breaker
  - High back pressure One piece hex coupling nut
- · Internal seals
- Adjustable tailpiece
- Spud coupling and flange for top spud connection