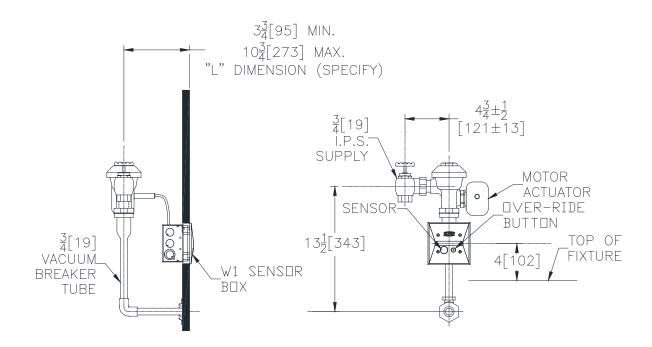

# ROUGH-IN/OVERVIEW DIMENSIONS

Rev. A | Date: 09/19/24 | C.N. No. 146349 | Prod./Dwg. No. SS ZEMS6195AV