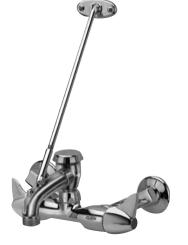

## SERVICE SINK FAUCET Z841M3

| TAG   |  |
|-------|--|
| 1//(- |  |
| 17(3  |  |
| 1/ 1  |  |

## Engineering Specifications: Zurn AquaSpec® Z841M3

Polished chrome-plated cast brass service sink faucet with quarter turn ceramic disc cartridges, 2-1/2" [64mm] long swivel inlets (with integral stops) providing adjustable centers from 4" [102mm] to 8-3/8" [213mm] and a 6" [152mm] centerline cast brass vacuum breaker spout with an integral 3/4" hose threaded outlet, pail hook and wall brace. Unit is provided with vandal-resistant color-coded metal dome lever handles. (Note: Atmoshperic vacuum breaker not intended for continuous