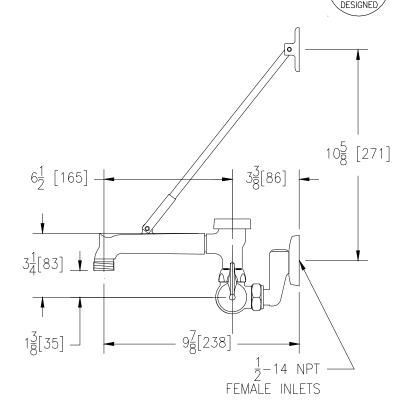

## Engineering Specifications: Zurn AquaSpec® Z841M3

Polished chrome-plated cast brass service sink faucet with quarter turn ceramic disc cartridges, 2-1/2" [64mm] long swivel inlets (with integral stops) providing adjustable centers from 4" [102mm] to 8-3/8" [213mm] and a 6" [152mm] centerline cast brass vacuum breaker spout with an integral 3/4" hose threaded outlet, pail hook and wall brace. Unit is provided with vandal-resistant color-coded metal dome lever handles. (Note: Atmoshperic vacuum breaker not intended for continuous

pressure applications.)

Date: 10/17/11

Note: All dimensions are for reference only. Do not use for pre-plumbing.