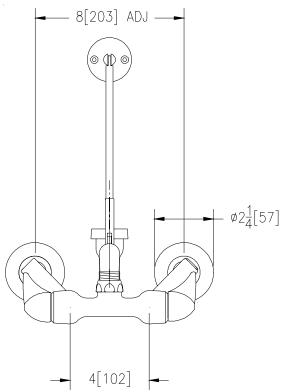

## Engineering Specifications: Zurn AquaSpec® Z841M3

Polished chrome-plated cast brass service sink faucet with quarter turn ceramic disc cartridges, 2-1/2" [64mm] long swivel inlets (with integral stops) providing adjustable centers from 4" [102mm] to 8-3/8" [213mm] and a 6" [152mm] centerline cast brass vacuum breaker spout with an integral 3/4" hose threaded outlet, pail hook and wall brace. Unit is provided with vandal-resistant color-coded metal dome lever handles. (Note: Atmoshperic vacuum breaker not intended for continuous

pressure applications.)

Date: 10/17/11

Note: All dimensions are for reference only. Do not use for pre-plumbing.