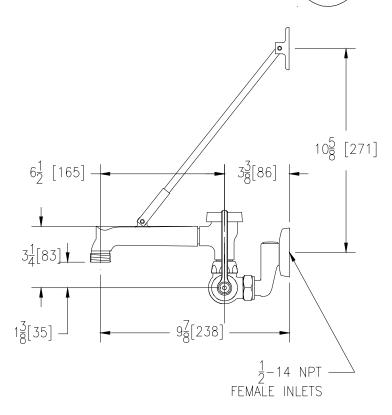

## Engineering Specifications: Zurn AquaSpec® Z841M4

Polished chrome-plated cast brass service sink faucet with quarter turn ceramic disc cartridges, 2-1/2" [64mm] long swivel inlets (with integral stops) providing adjustable centers from 4" [102mm] to 8-3/8" [213mm] and a 6" [152mm] centerline cast brass vacuum breaker spout with an integral 3/4" hose threaded outlet, pail hook and wall brace. Unit is provided with 4" [102mm] vandal-resistant color-coded metal wrist blade handles. (Note: Atmoshperic vacuum breaker not intended for continuous pressure applications.)

Date: 10/17/11

Note: All dimensions are for reference only. Do not use for pre-plumbing.