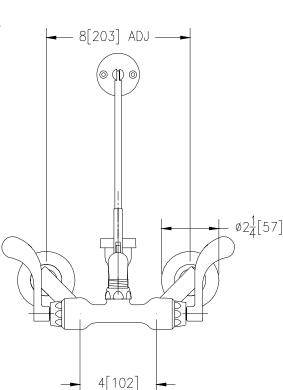

## Engineering Specifications: Zurn AquaSpec® Z841M4

Polished chrome-plated cast brass service sink faucet with quarter turn ceramic disc cartridges, 2-1/2" [64mm] long swivel inlets (with integral stops) providing adjustable centers from 4" [102mm] to 8-3/8" [213mm] and a 6" [152mm] centerline cast brass vacuum breaker spout with an integral 3/4" hose threaded outlet, pail hook and wall brace. Unit is provided with 4" [102mm] vandal-resistant color-coded metal wrist blade handles. (Note: Atmoshperic vacuum breaker not intended for continuous pressure applications.)

Date: 10/17/11

Note: All dimensions are for reference only. Do not use for pre-plumbing.