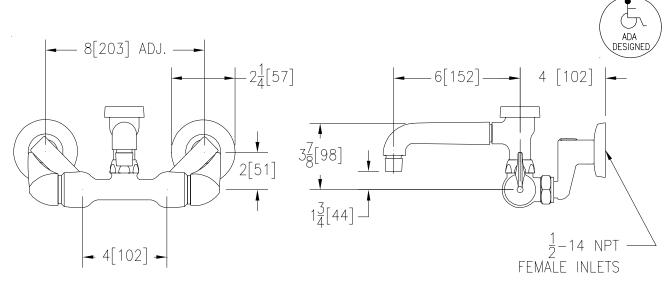

## Engineering Specifications: Zurn AquaSpec® Z841Q3

Polished chrome-plated cast brass service sink faucet with quarter turn ceramic disc cartridges, 2-1/2" [64mm] long swivel inlets (with integral stops) providing adjustable centers from 4" [102mm] to 8-3/8" [213mm] and a 6" [152mm] centerline cast brass aerated outlet vacuum breaker spout with a 2.2 GPM [8.3 L] pressure compensating aerator (complying with ANSI A112.18.1 Standard for flow). Unit is furnished with 2" [51mm] vandal-resistant color-coded metal dome lever handles. (Note: Atmoshperic vacuum breaker not intended for continuous pressure applications.)

Note: All dimensions are for reference only. Do not use for pre-plumbing