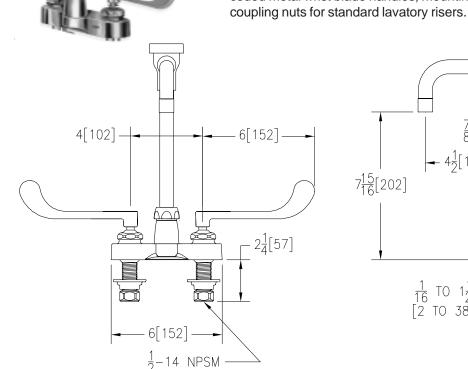

## 4" CENTERSET GOOSENECK

Z812T6

| $T \wedge C$ |  |  |
|--------------|--|--|
| IAG          |  |  |
| ., .         |  |  |

Engineering Specifications: Zurn AquaSpec® Z812T6
Polished chrome-plated cast brass faucet body with integral shanks,

quarter turn ceramic disc cartridges and a 4-1/2" [114mm] centerline rigid gooseneck spout with vacuum breaker. Unit is furnished with a 2.2 GPM [8.3 L] pressure compensating aerator (complying with ANSI A112.18.1 Standard for flow), 6" [152mm] vandal-resistant color-coded metal wrist blade handles, mounting hardware and 1/2" NPSM

Note: All dimensions are for reference only. Do not use for pre-plumbing.