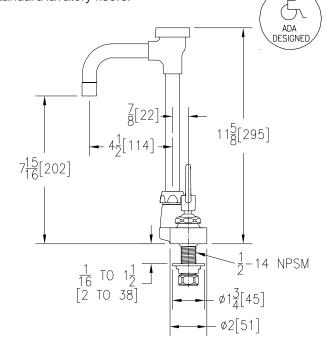

## 4" CENTERSET GOOSENECK

Z812T6

| $T \wedge C$ |  |  |
|--------------|--|--|
| IAG          |  |  |
| ., .         |  |  |

Engineering Specifications: Zurn AquaSpec® Z812T6
Polished chrome-plated cast brass faucet body with integral shanks,

quarter turn ceramic disc cartridges and a 4-1/2" [114mm] centerline rigid gooseneck spout with vacuum breaker. Unit is furnished with a 2.2 GPM [8.3 L] pressure compensating aerator (complying with ANSI A112.18.1 Standard for flow), 6" [152mm] vandal-resistant color-coded metal wrist blade handles, mounting hardware and 1/2" NPSM

Note: All dimensions are for reference only. Do not use for pre-plumbing.