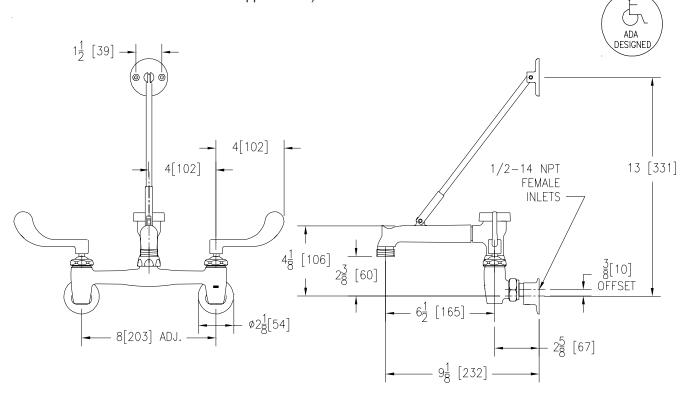

## SINK FAUCET Z843M4

TAG

## Engineering Specifications: Zurn AquaSpec® Z843M4

Polished chrome-plated cast brass 8" [203mm] sink faucet with quarter turn ceramic disc cartridges, 3/8" [10mm] short swivel inlets providing adjustable centers from 7-1/4" [184mm] to 8-3/4" [222mm], integral service stops and a 6" [152mm] centerline cast brass spout with chemical resistant vacuum breaker, 3/4" hose threaded outlet, pail hook and adjustable wall brace. Unit is furnished with 4" [102mm] vandal-resistant color-coded metal wrist blade handles. (Note: Atmoshperic vacuum breaker not intended for continuous pressure applications.)

Note: All dimensions are for reference only. Do not use for pre-plumbing