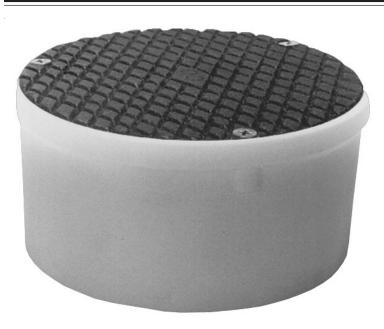

## **Floor Cleanout** CO-2400

Recommended for unfinished floor areas. This cleanout is designed for foot traffic and light cart applications. It is furnished with a gasketed cast iron cover and a PVC or ABS body.