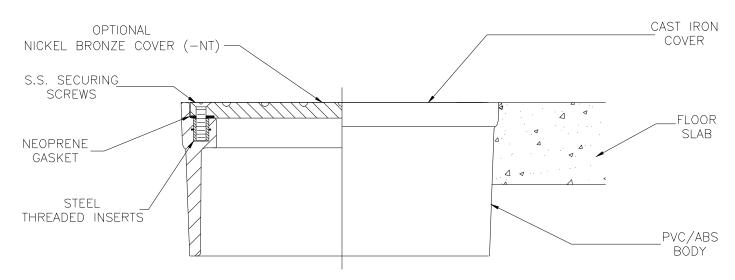

## **Floor Cleanout** CO-2400

Recommended for unfinished floor areas. This cleanout is designed for foot traffic and light cart applications. It is furnished with a gasketed cast iron cover and a PVC or ABS body.

## **Options:**

Nickel Top -NT

Vandal Proof

## **Typical installation**

ZURN LIGHT COMMERCIAL PLUMBING PRODUCTS 2855 GIRTS ROAD , JAMESTOWN, NY 14701 PHONE: 716-665-1131 FAX: 716-665-3126 Worl Wide Web: <a href="https://www.zurn.com">WWW.ZURN.COM</a>