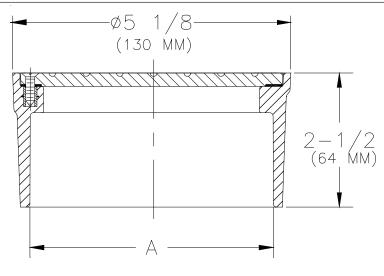

|   | Product     | 'A' Connections   |
|---|-------------|-------------------|
|   | CO-2400-PV2 | 2"[50mm] PVC Hub  |
| _ | CO-2400-PV3 | 3"[75mm] PVC Hub  |
| _ | CO-2400-PV4 | 4"[100mm] PVC Hub |
| _ | CO-2400-AB2 | 2"[50mm] ABS Hub  |
| _ | CO-2400-AB3 | 3"[75mm] ABS Hub  |
| _ | CO-2400-AB4 | 4"[100mm] ABS Hub |