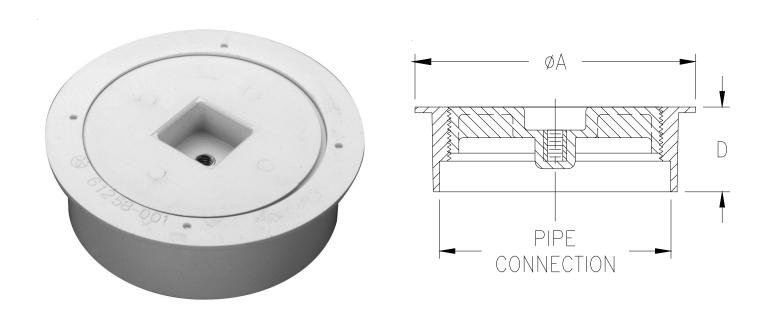

## CO-2411 Cleanout Body and Plug

Recommended for light commercial and/or residential applications. This is an all plastic cleanout that fits flush inside sce. 40 DWV pipe. The PVC plug features a brass threaded insert.

| Product         | Pipe Connections  | 'A'             | 'D'          |
|-----------------|-------------------|-----------------|--------------|
| <br>CO-2411-PV3 | 3"[76mm] PVC Hub  | 3-35/64"[90mm]  | 1-1/4"[32mm] |
| <br>CO-2411-PV4 | 4"[102mm] PVC Hub | 4-35/64"[115mm] | 1-3/8"[35mm] |