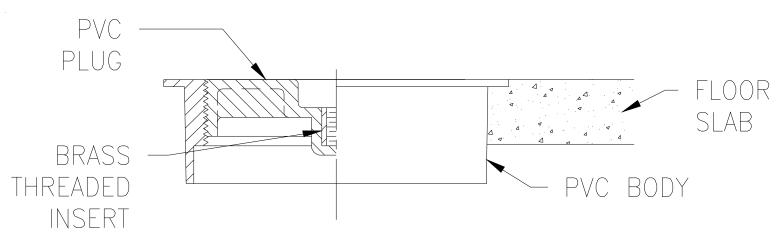

## **Typical installation**

ZURN LIGHT COMMERCIAL PLUMBING PRODUCTS 2855 GIRTS ROAD , JAMESTOWN, NY 14701 PHONE: 716-665-1131 FAX: 716-665-3126 Worl Wide Web: <a href="https://www.zurn.com">www.zurn.com</a>