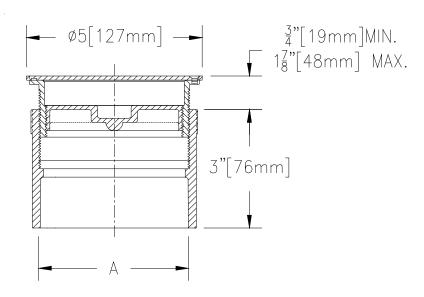

## CO-2448 Adjustable Cleanout

Recommended for foot traffic and medium duty applications. Cleanout is furnished with a PVC or ABS body, an adjustable PVC riser with a cast iron frame and cover, and an ABS taper thread plug.

|          |                         |   | Product     | 'A' Connections    |
|----------|-------------------------|---|-------------|--------------------|
| Options: |                         | _ | CO-2448-PV3 | 3" [76mm] PVC Hub  |
| -CM      | Heavy-Duty Top Assembly | _ | CO-2448-PV4 | 4" [102mm] PVC Hub |
| HD       |                         | _ | CO-2448-AB3 | 3" [100mm] ABS Hub |
| -VP      |                         | _ | CO-2448-AB4 | 4" [50mm] ABS Hub  |