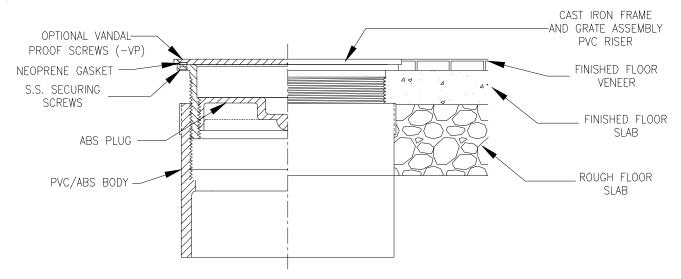

## **Typical installation**

ZURN LIGHT COMMERCIAL PLUMBING PRODUCTS 2855 GIRTS ROAD , JAMESTOWN, NY 14701 PHONE: 716-665-1131 FAX: 716-665-3126 World Wide Web: <a href="https://www.zurn.com">www.zurn.com</a>