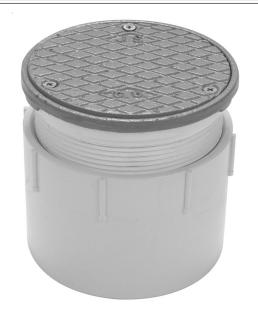

## CO-2448 Adjustable Cleanout

Recommended for foot traffic and medium duty applications. Cleanout is furnished with a PVC or ABS body, an adjustable PVC riser with a cast iron frame and cover, and an ABS taper thread plug.