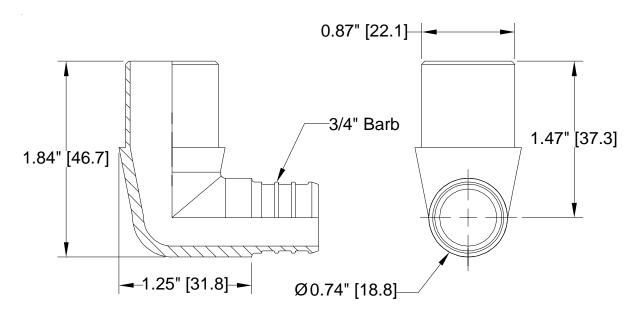

## Zurn PEX® XL-Low Lead Brass Barb x Male Sweat Elbow - QQE675GX Specification Sheet

Tag

Dimensional Data: Inches and [mm] are subject to manufacturing tolerances and change without notice.

Engineering Specification: Zurn PEX® XL-Low Lead Brass Barb x Male Sweat Elbow Adapter. The QQE675GX male elbow is made to fit inside a 3/4" wrought copper fitting and adapt to PEX tubing. Manufactured from EcoBrass®,C69300. These fittings, as a system with Zurn PEX® tube, are pressure rated at 160 PSI at 73°F, 100 PSI at 180°F, and 80 PSI at 200°F. These fittings are listed by NSF as complying with the following standards: NSF/ANSI Standard 14, NSF/ANSI Standard 61 including Annex G, ASTM F877, CSA B137.5, and ASTM F1807.