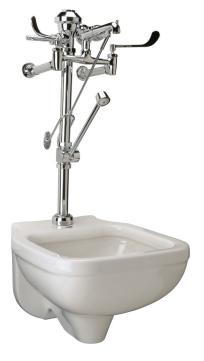

#### **ARCHITECTURAL & ENGINEERING SPECIFICATION**

Complete AquaVantage® 4.5 gpf manual actuated wall mounted service sink system with Z60843AV-BWN-FF exposed, manually activated chrome-plated closet flushometer with bedpan washer for either left or right hand supply, and Z5410 wall mounted vitreous china service sink, Z85500-WM self-closing double pedal mixing valve with Z5977-NEO closet flange outlet gasket assembly kit manufactured by Zurn.

#### FIXTURE - Z5410:

Vitreous china, Wall mounted blowout service sink with integral flushing rim, ZurnSHIELD™ ceramic glaze and 1-1/2" [38mm] top spud. Front & side stainless steel rim guards included

## FLUSH VALVE - Z60843AV-BWN-FF:

Exposed, quiet diaphragm-type, chrome-plated flushometer valve with a polished exterior and a bedpan washer, polished chrome-plated cast brass 8" clinical service sink faucet with quarter-turn ceramic disc cartridges, 2 1/2" long swivel inlets (with integral stops) and a 6" centerline cast brass vacuum breaker spout with threaded outlet, a pail hook and a forked bottom brace

## FOOT PEDAL - Z85500-WM:

Polished chrome-plated brass wall-mounted, self-closing double pedal mixing valve. Two 1/2" NPT angle stop inlets on 2-1/2" [64mm] centers and one 3/8" NPT top female outlet

## Z5977-NEO:

NeoSeal® gasket kit for wall mounted bowls

ARCHITECTURAL & ENGINEERING APPROVAL

The information contained in this document is subject to change without notice. Please contact Zurn for most up to date information.