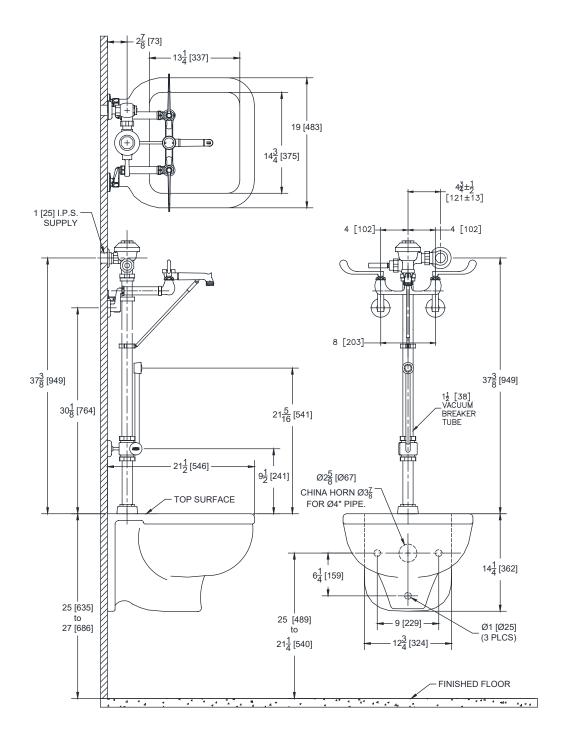

and a bedpan washer, polished chrome-plated cast brass 8" clinical service sink faucet with quarter-turn ceramic disc cartridges, 2 1/2" long swivel inlets (with integral stops) and a 6" centerline cast brass vacuum breaker spout with threaded outlet, a pail hook and a forked bottom brace

## FOOT PEDAL - Z85500-WM:

Polished chrome-plated brass wall-mounted, self-closing double pedal mixing valve. Two 1/2" NPT angle stop inlets on 2-1/2" [64mm] centers and one 3/8" NPT top female outlet

## Z5977-NEO:

NeoSeal® gasket kit for wall mounted bowls

ARCHITECTURAL & ENGINEERING APPROVAL

The information contained in this document is subject to change without notice. Please contact Zurn for most up to date information.



| TAG |  |  |
|-----|--|--|

# Rough-in dimensions/Overview dimensions