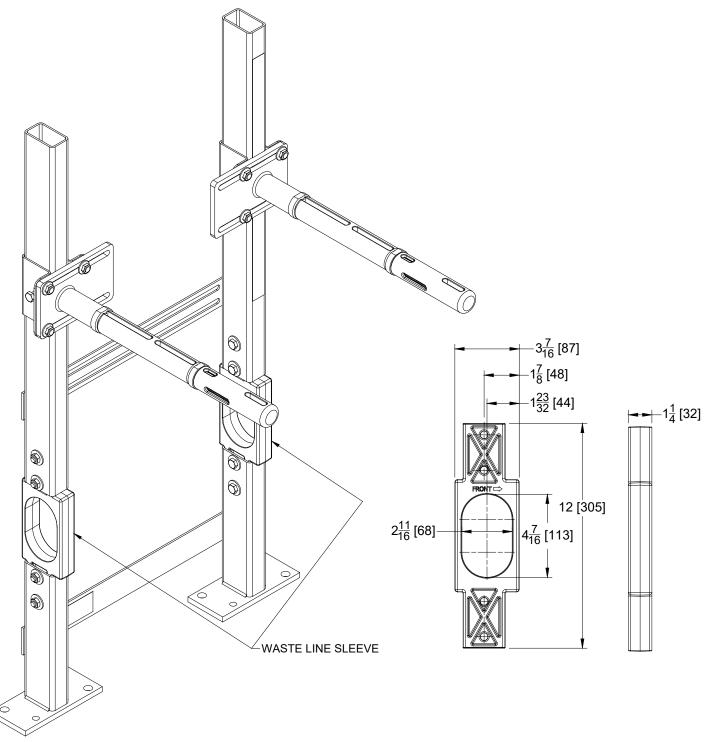

© **Z1231EZ-WL** © UNIVERSAL CONCEALED ARM CARRIER SYSTEM FOR WALL HUNG © LAVATORY W/ WASTE LINE SLEEVE

SPECIFICATION SHEET

TAG

Design and Dimensional Data (inches and [mm]) are Subject to Manufacturing Tolerances and Change Without Notice

## **ENGINEERING SPECIFICATION: ZURN Z1231EZ-WL**

Dura-Coated cast iron waste line sleeve designed for use with Z1231EZ Lavatory Carrier. Complete with integral positive stops for proper assembly with mating uprights and securing hardware. Sleeve allows for up to a 2 [51] waste line to pass through while meeting the strength and deflection criteria of the carrier system, as required by ASME A112.6.1M.