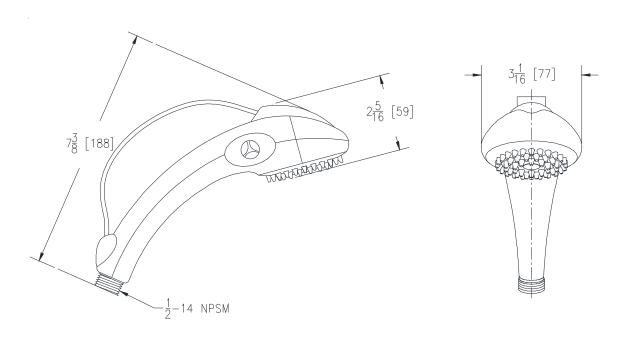

## Engineering Specifications: Zurn Z7000-H10

Plastic chrome plated, self cleaning hand-held shower head. 2.0 gpm @ 80 psi flow rate with non-removable flow compensator which keeps flow rate consistent regardless of water pressure. Handheld comes equipped with a non-positive water shut off feature, and 1/2" NPSM threaded inlet.

Note: All dimensions are for reference only. Do not use for pre-plumbing. **OPTIONAL ACCESSORIES** 

Suffix Description

ZURN INDUSTRIES, LLC. ♦ COMMERCIAL BRASS OPERATION ♦ 5900 ELWIN BUCHANAN DRIVE ♦ SANFORD NC 27330 Phone: 1-800-997-3876 ♦ Fax: 919-775-3541 ♦ World Wide Web: www.zurn.com In Canada: ZURN INDUSTRIES LIMITED ♦ 7900 Goreway Drive Unit 10 ♦ Brampton, Ontario L6T5W6 ♦ Phone: 905-405-8272 Fax: 905-405-1292