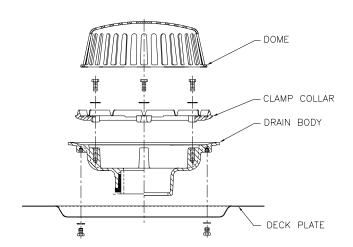

## TOP-SET® DECK PLATE (-DP) INSTALLATION INSTRUCTIONS

1. Create a square opening in roof (Q-deck) to receive drain assembly.

Opening sizes are: Z100 18" x 18"

Z121 15" x 15" Z125 11" x 11"

- 2. Fasten drain body to deck plate by aligning the four (4) bosses on body and four (4) slots on plate using bolts provided.
- 3. Put body/plate assembly onto the precut opening in the roof, aligning deck plate attachment slots in the appropriate position.
- Fasten the assembly to the roof with self-tapping screws (provided by others).
- Install insulation (if required) and secure waterproofing membrane to roof drain body with the clamp collar.
- 6. Attach dome to clamp collar to complete assembly.

Note: Full installation is completed from the top of the roof deck, except for pipe connection.