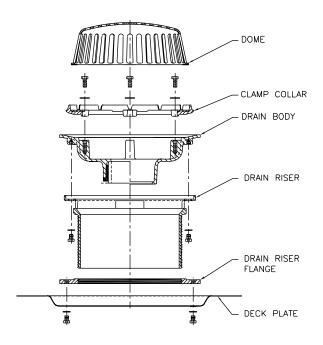

## TOP-SET® DRAIN RISER (-DR) INSTALLATION INSTRUCTIONS

- Create a square 18" x 18" opening in roof (Q-deck) to receive drain assembly.
- 2. Fasten drain riser flange to deck plate by aligning the four (4) threaded holes on the flange and four (4) slots on the deck plate using 3/8-16 x 1/2 bolts provided.
- Thread bolts from underside of deck plate, thereby fastening the deck plate between the bolt head and flange. Flange slots may be used as an alternative with other desired hardware (not included).
- 4. Fasten the drain body to the drain riser sleeve by aligning the four (4) threaded holes on the body and the four (4) holes on the drain riser using 3/8-16 x 3/4 bolts provided.
- 5. Put deck plate/flange assembly onto the precut opening in the roof, aligning deck plate attachment slots in the appropriate position.
- 6. Fasten the assembly to the roof with self-tapping screws (provided by others).
- Screw on the drain body/drain riser sleeve assembly to deck plate/ flange assembly on roof. Adjust to desired height.
- 8. Install insulation (if required) and secure waterproofing membrane to roof drain body with the clamp collar.
- 9. Attach dome to clamp collar to complete assembly.