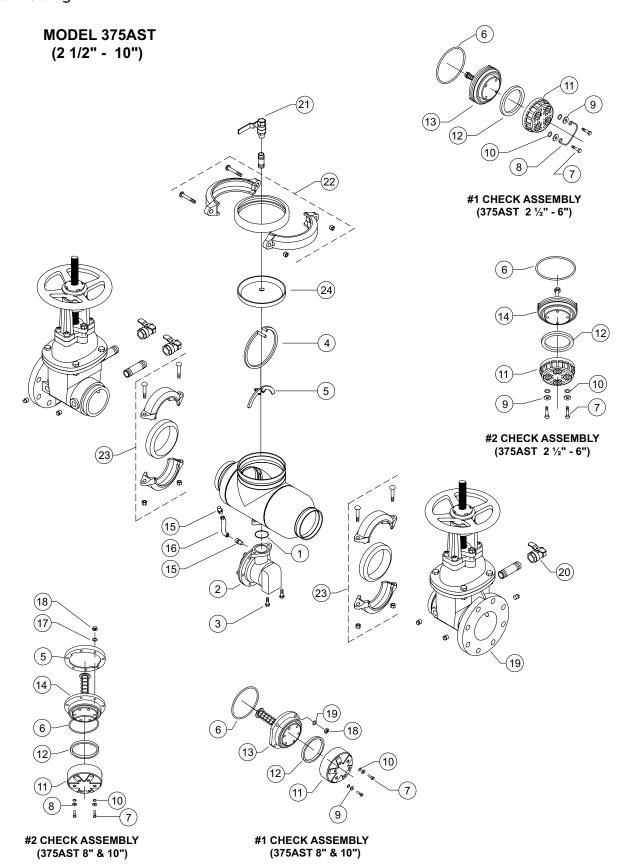

## **MODEL 375AST**

## Stainless Steel Reduced Pressure Principle – Backflow Preventers 2 $\frac{1}{2}$ " to 10"

| Repair Kit Components 21/2" 3" and 4 |                            |                 | 3" and 4"     | 2 1/2" - 4" |               |                      |                      | 21/2" - 6"          | 6"            |         |               |               |                      |                   | 8" and 10" 10"       |                   |         |               |               |             |                |
|--------------------------------------|----------------------------|-----------------|---------------|-------------|---------------|----------------------|----------------------|---------------------|---------------|---------|---------------|---------------|----------------------|-------------------|----------------------|-------------------|---------|---------------|---------------|-------------|----------------|
|                                      | Size Range                 | RK212-350ASTCK2 | RK4-350ASTCK2 | RK4-350     | RK4-375ASTCK1 | BRK4-SSLBF-SEATIRTNR | BRK4-SSLBF-SEAT2RTNR | RK212-RV375AST-HOSE | RK212-RV-ASSY | RK6-350 | RK6-375ASTCK1 | RK6-350ASTCK2 | BRK6-SSLBF-SEATIRTNR | RK6-RV375AST-HOSE | BRK6-SSLBF-SEAT2RTNR | RK8-RV375AST-HOSE | RK8-350 | RK8-375ASTCKI | RK8-350ASTCK2 | RK8-RV-ASSY | RK10-350ASTCK2 |
|                                      | 2 1/2"                     | •               |               | •           | •             | •                    | •                    | •                   | •             |         |               |               |                      |                   |                      |                   |         |               |               |             |                |
|                                      | 3"                         |                 | •             | •           | •             | •                    | •                    | •                   | •             |         |               |               |                      |                   |                      |                   |         |               |               |             |                |
|                                      | 4"                         |                 | •             | •           | •             | •                    | •                    | •                   | •             |         |               |               |                      |                   |                      |                   |         |               |               |             |                |
|                                      | 6"                         |                 |               |             |               |                      |                      |                     | •             | •       | •             | •             | •                    | •                 | •                    |                   |         |               |               |             |                |
|                                      | 8"                         |                 |               |             |               |                      |                      |                     |               |         |               |               |                      |                   |                      | •                 | •       | •             | •             | •           |                |
|                                      | 10"                        |                 |               |             |               |                      |                      |                     |               |         |               |               |                      |                   |                      | •                 | •       | •             | •             | •           | •              |
| Item#                                | Item Description           |                 |               |             |               |                      |                      |                     |               |         |               |               |                      |                   |                      |                   |         |               |               |             |                |
| 1                                    | O-Ring, Relief Valve       |                 |               |             |               |                      |                      |                     | •             |         |               |               |                      |                   |                      |                   |         |               |               | •           |                |
| 2                                    | Relief Valve Assembly      |                 |               |             |               |                      |                      |                     | •             |         |               |               |                      |                   |                      |                   |         |               |               | •           |                |
| 3                                    | Bolt, Relief Valve         |                 |               |             |               |                      |                      |                     | •(x2)         |         |               |               |                      |                   |                      |                   |         |               |               | ●(x2)       |                |
| 4                                    | Seat Retainer #1           |                 |               |             | •             | ●(x6)                |                      |                     |               |         | •             | •             | ●(x6)                |                   |                      |                   |         |               |               |             |                |
| 5                                    | Seat Retainer #2           |                 | •(x2)         |             |               |                      | ●(x6)                |                     |               |         |               |               |                      |                   | •(x6)                |                   |         |               |               |             |                |
| 6                                    | O-Ring, Seat               | •               | •             | ●(x2)       | •             |                      |                      |                     |               | ●(x2)   | •             | •             |                      |                   |                      |                   | ●(x2)   | •             | •             |             | •              |
| 7                                    | Bolt, Poppet Retainer      | ●(x4)           | •(x4)         |             | ●(x4)         |                      |                      |                     |               |         | ●(x4)         | ●(x4)         |                      |                   |                      |                   |         | •(x6)         | ●(x6)         |             | ●(x6)          |
| 8                                    | Handle, #1 Poppet Assembly |                 |               |             | •             |                      |                      |                     |               |         | •             |               |                      |                   |                      |                   |         |               |               |             |                |
| 9                                    | Washer                     | ●(x4)           | •(x4)         |             | •(x4)         |                      |                      |                     |               |         | ●(x4)         | ●(x4)         |                      |                   |                      |                   |         | •(x6)         | •(x6)         |             | ●(x6)          |
| 10                                   | O-Ring, Retainer           | ●(x4)           | •(x4)         | ●(x8)       | ●(x4)         |                      |                      |                     |               | ●(x8)   | ●(x4)         | ●(x4)         |                      |                   |                      |                   | •(x12)  | •(x6)         | ●(x6)         |             | ●(x6)          |
| 11                                   | Poppet Retainer            | •               | •             |             | •             |                      |                      |                     |               |         | •             | •             |                      |                   |                      |                   |         | •             | •             |             | •              |
| 12                                   | Seal Ring                  | •               | •             | ●(x2)       | •             |                      |                      |                     |               | ●(x2)   | •             | •             |                      |                   |                      |                   | ●(x2)   | •             | •             |             | •              |
| 13                                   | Seat Assembly, #1 Poppet   |                 |               |             | •             |                      |                      |                     |               |         | •             |               |                      |                   |                      |                   |         | •             |               |             |                |
| 14                                   | Seat Assembly, #2 Poppet   | •               | •             |             |               |                      |                      |                     |               |         |               | •             |                      |                   |                      |                   |         |               | •             |             | •              |
| 15                                   | Sensing Tube Fitting       |                 |               |             |               |                      |                      | ●(x2)               | •             |         |               |               |                      | ●(x2)             |                      | ●(x2)             |         |               |               | •           |                |
| 16                                   | Sensing Tube               |                 |               |             |               |                      |                      | •                   |               |         |               |               |                      | •                 |                      | •                 |         |               |               |             |                |
| 17                                   | Washer, Seat Retainer      |                 |               |             |               |                      |                      |                     |               |         |               |               |                      |                   |                      |                   |         | ●(x4)         | ●(x7)         |             | ●(x7)          |
| 18                                   | Nut, Seat Retainer         |                 |               |             |               |                      |                      |                     |               |         |               |               |                      |                   |                      |                   |         | ●(x4)         | •(x7)         |             | ●(x7)          |

## **MODEL 375AST**

**Stainless Steel Reduced Pressure Principle** – Backflow Preventers 2 ½" to 10" *Parts Drawing* 