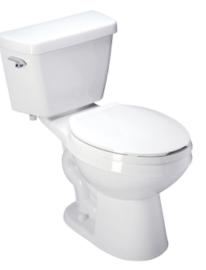

### ARCHITECTURAL & ENGINEERING SPECIFICATION

Vitreous china, high efficiency, 1.28 gpf low consumption, high performance siphon-jet toilet with 3" flush valve, elongated front rim and 12" standard rough-in.

#### **PRODUCT FEATURES**

- 1.28 gpf (gallons per flush)
- High efficiency toilets (HET) reduces potable water usage over 20%
- Vitreous china
- 3" Flush valve for powerful flushing
- Chrome plated metal handle
- · Elongated front rim
- EcoVantage® siphon-jet design
- Extra large foot print for easy retro-fit
- 21/8" Fully glazed trapway
- Chloramine resistant internal components
- Maximum performance (MaP) score of 1000g
- Concealed sanitary bar
- 2 1/2" Trap seal
- 10" x 8" water surface
- Includes bolt caps
- Shipping weight: 89 lbs.