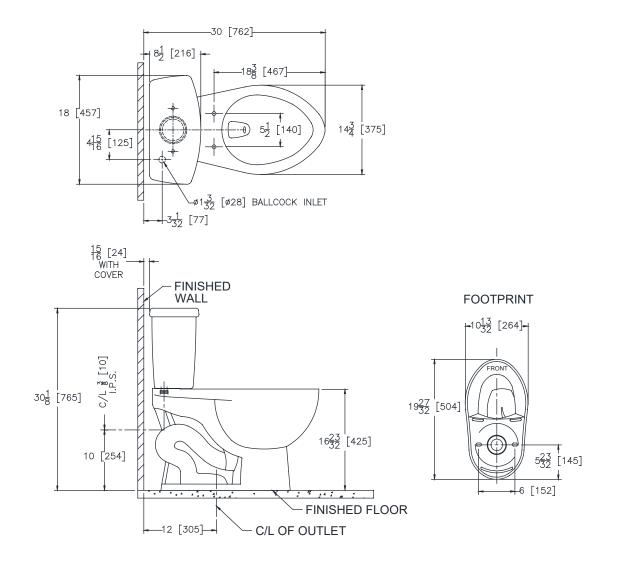

#### RECOMMENDED TRIM

| Z5958SS-EL | Elongated, white, closed front toilet seat with cover & stainless steel check hinge. |
|------------|--------------------------------------------------------------------------------------|
| Z5972-COMB | Closet bolt/wax ring kit.                                                            |
| Z8800-CR   | Standard stop with flexible closet riser.                                            |

## OPTIONAL TRIM

Z5975-FLO-JR PVC Flo-Bowl Jr. closet flange kit

See Zurn One Systems for suggested packages.

Architectural/Engineering Approval

The information contained in this document is subject to change without notice. Please contact Zurn for most up to date information.

by **ZUIN ELKAY** Water Solutions



TAG \_\_\_\_\_

# Rough-in/Overview dimensions